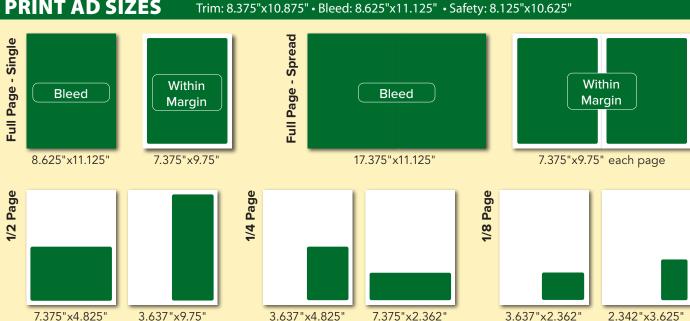

## 2024 ADVERTISING INFORMATION ANTIQUE POWER

**MIKE PURO**, Display Advertising

P.O. Box 838 | Yellow Springs, OH 45387

ads@ertelpublishing.com

www.antiguepower.com

937-768-8859 CELL

| AD SIZES      |                      |  |
|---------------|----------------------|--|
| 1/9 Dage      | 3.637"w x 2.362"h    |  |
| 1/8 Page      | 2.342"w x 3.625"h    |  |
| 1/4 Page      | 3.637"w x 4.825"h    |  |
|               | 7.375"w x 2.362"h    |  |
| 1/2 Page      | 3.637"w x 9.75"h     |  |
| 1/2 Page      | 7.375"w x 4.825"h    |  |
| Full Page     | 7.375"w x 9.75"h     |  |
| 2-Page Spread | 15.75"w x 9.75"h     |  |
| B&W Custom Ad | 2.342"w x 1.5" to 4" |  |
| Web Banner    | 852px x 150px        |  |
| Web Sidebar   | 315рх х 315рх        |  |